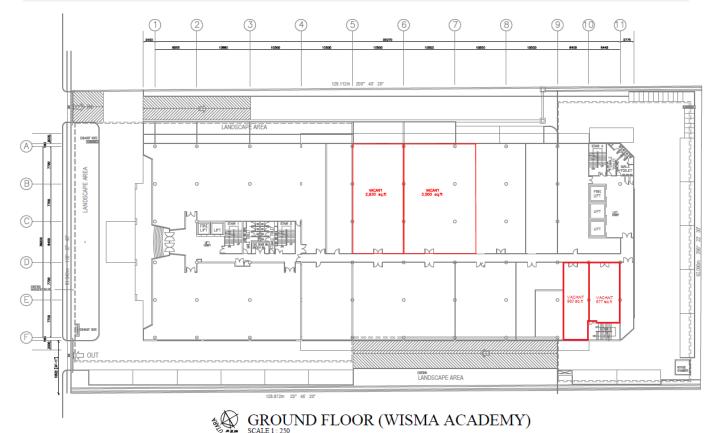

# GROUND FLOOR OFFICE & WAREHOUSE

| Floor           | Area                                      | Floor to slab                 | Floor Loading                                       | Use                           |
|-----------------|-------------------------------------------|-------------------------------|-----------------------------------------------------|-------------------------------|
| Ground<br>Floor | 2,930 sq ft<br>3,500 sq ft<br>1,657 sq ft | 12 feet<br>12 feet<br>12 feet | 50 lbs per sf.<br>50 lbs per sf.<br>150 lbs per sf. | Office<br>Office<br>Warehouse |