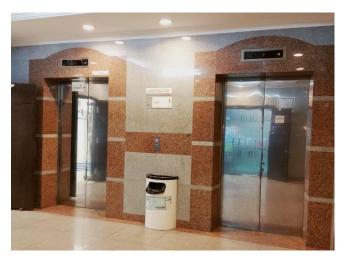

## **BUILDING PHOTOS**

Passenger Lift Lobby

Loading/ Unloading Bay Docks

Security Guard House

Car Park

#### **PASSENGER LIFTS**

2 units (24 persons, 1,635 kg capacity per unit)