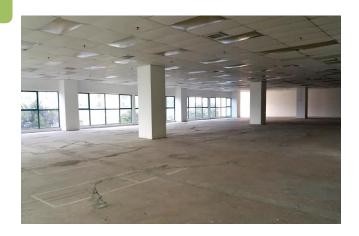

# 1<sup>ST</sup> FLOOR OFFICE

| Floor     | Area                                      | Floor to slab                 | Floor Loading                                      | Use              |
|-----------|-------------------------------------------|-------------------------------|----------------------------------------------------|------------------|
| 1st Floor | 5,674 sq ft<br>7,870 sq ft<br>1,811 sq ft | 12 feet<br>12 feet<br>12 feet | 50 lbs per sf.<br>50 lbs per sf.<br>50 lbs per sf. | Office<br>Office |