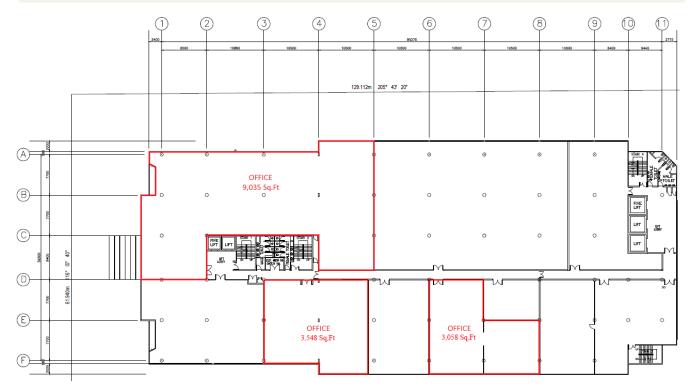

## 3<sup>RD</sup> FLOOR OFFICE

| Floor     | Area                                      | Floor to slab                 | Floor Loading                                      | Use              |
|-----------|-------------------------------------------|-------------------------------|----------------------------------------------------|------------------|
| 3rd Floor | 3,548 sq ft<br>3,058 sq ft<br>9,035 sq ft | 12 feet<br>12 feet<br>12 feet | 50 lbs per sf.<br>50 lbs per sf.<br>50 lbs per sf. | Office<br>Office |