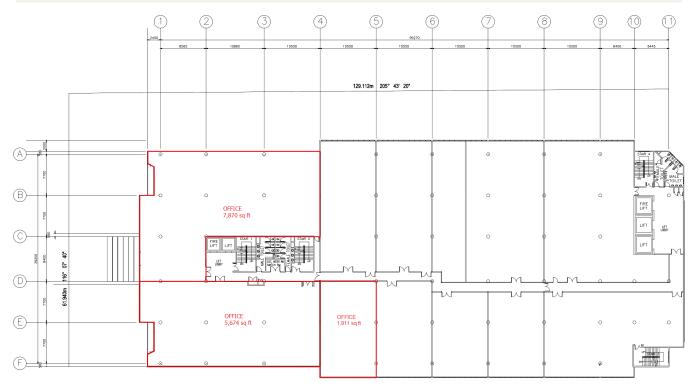

# 1<sup>ST</sup> FLOOR OFFICE

| Floor     | Area                                      | Floor to slab                 | Floor Loading                                      | Use              |
|-----------|-------------------------------------------|-------------------------------|----------------------------------------------------|------------------|
| 1st Floor | 5,674 sq ft<br>7,870 sq ft<br>1,811 sq ft | 12 feet<br>12 feet<br>12 feet | 50 lbs per sf.<br>50 lbs per sf.<br>50 lbs per sf. | Office<br>Office |