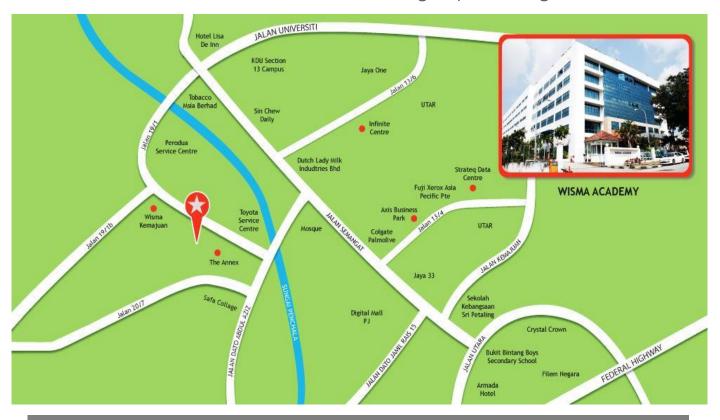

#### **ACCESSIBILITY**

CAR : Excellent accessibility from Kuala Lumpur City Centre and from

Subang Jaya and Shah Alam via the Federal Highway, or alternatively

Lebuhraya Damansara-Puchong and Lebuhraya SPRINT.

BUS : Walking distance to Putra LRT shuttle bus service station.

TRAIN : 5 minutes drive to Taman Paramount Putra LRT Station.

#### **AMENITIES**

F&B FACILITIES

: 1 min walk to food stalls along Jalan 19/1 and Crystal's Cafe next door. Walking distance to Powerful Food Court and 3 Two Square (which accommodates a number of F&B outlets). Additionally, ample F&B outlets and food stalls in the vicinity and neighborhood of SS2, Seapark, Section 14 and Section 17.