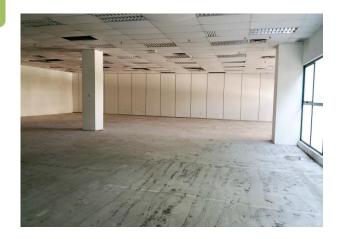

## 3<sup>RD</sup> FLOOR OFFICE

| Floor     | Area                                      | Floor to slab                 | Floor Loading                                      | Use              |
|-----------|-------------------------------------------|-------------------------------|----------------------------------------------------|------------------|
| 3rd Floor | 3,548 sq ft<br>3,058 sq ft<br>9,035 sq ft | 12 feet<br>12 feet<br>12 feet | 50 lbs per sf.<br>50 lbs per sf.<br>50 lbs per sf. | Office<br>Office |